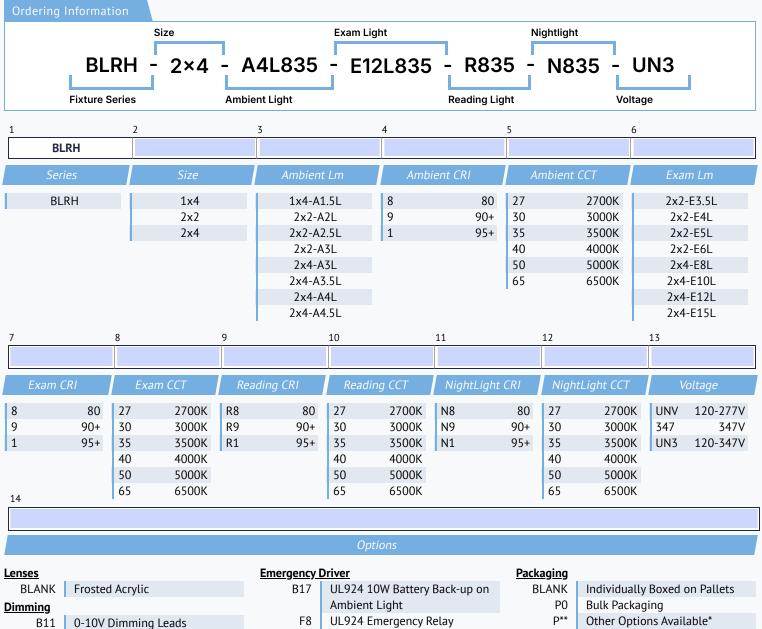

### **Specifications**

Supported Voltage Available Sizes Lifetime Lumens CCT CRI Dimming Mounting 120-277V, 347V, 120-347V 1x4', 2x2', 2x4' L70 of 100,000+ hours Ambient 1.5L-4.5L, Exam 3.5L-15L 2700K, 3000K, 3500K, 4000K, 5000K, 6500K 80+ standard, 90+ and 95+ available 0-10V Designed for T-Bar ceilings

# BLRH

B12

B27

B\*\*

Line Voltage Dimming

Other Options Available\*

Dim-to-off Driver

## <u>Finish</u>

- BLANK Standard Matte White C5 Matte Black
- CUSTOM\* Custom Colour Choice

| BLANK           | Individually Boxed on Pallets  |
|-----------------|--------------------------------|
| P0              | Bulk Packaging                 |
| P**             | Other Options Available*       |
| <u>Warranty</u> |                                |
| CL7             | 10-Year Comprehensive Warranty |
|                 | Upgrade                        |

Recessed Hospital-Grade

# BLRH

#### Certifications and Listings

Certifications that apply to this fixture and its possible configurations are listed here. More information available upon request.

| lcon    | Description                      |
|---------|----------------------------------|
| *       | Wireless Controls Available      |
| 95CRI+  | 90 and 95+ CRI Options Available |
| 120-347 | 120-347V(UN3) Available          |

#### Warranty Statement

BJ Take products are tested and/or inspected prior to being packaged for shipment and are guaranteed from the day the product is shipped for a period of ten-year LED chip warranty and a five-year comprehensive component warranty. This can be upgraded to a ten-year comprehensive warranty on request.