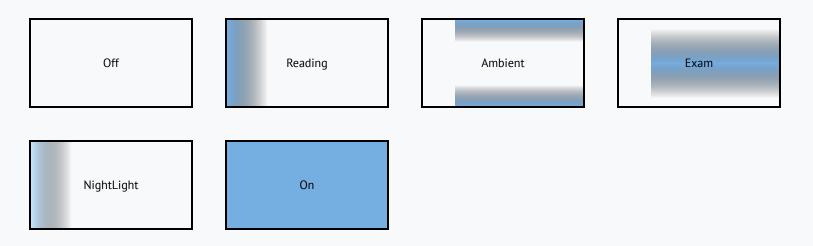

#### Light Configuration Diagrams

The BLRH has settings depending on the style of lighting required by the patient. Please refer to the diagram below for setting information.