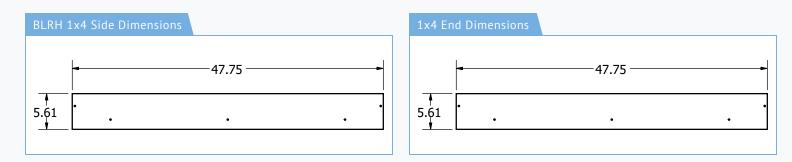

Available |
| 120-347 | 120-347V(UN3) Available          |

#### Warranty Statement

BJ Take products are tested and/or inspected prior to being packaged for shipment and are guaranteed from the day the product is shipped for a period of ten-year LED chip warranty and a five-year comprehensive component warranty. This can be upgraded to a ten-year comprehensive warranty on request.

#### Light Configuration Diagrams

The BLRH has settings depending on the style of lighting required by the patient. Please refer to the diagram below for setting information.



#### Usage Applications

This fixture can be used in a variety of applications, and is ideal for the following:

| Usage Application |
|-------------------|
| Hospitals         |
| Long-Term Care    |
|                   |

# BLRH





#### BLRH 2x2 Side Dimensions



# 



## 2x4 End Dimensions







**Gallery Information** 

Below you will find images of relevant products and configurations for the BLRH.